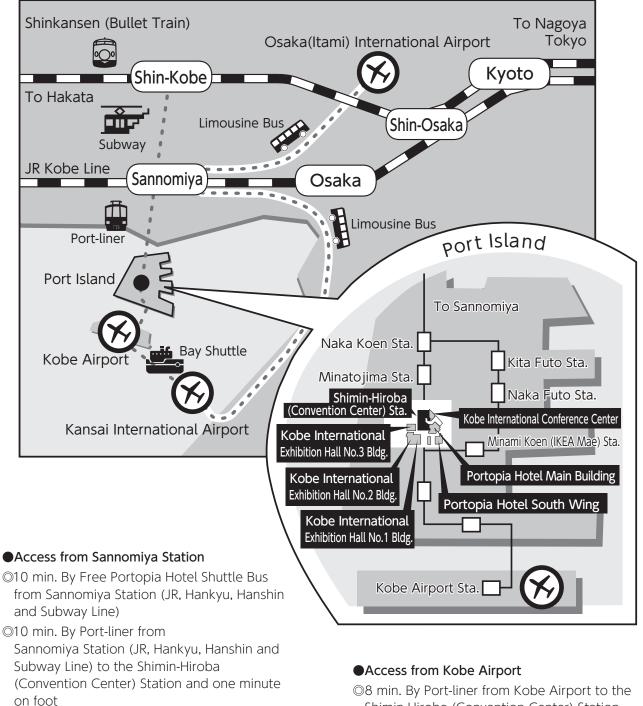

## **Access Information**

©10 min. By taxi from Sannomiya Station (JR, Hankyu, Hanshin and Subway Line) : About ¥1,500

#### Access from Shin-Kobe Station

- ©2 min. By Subway from Shin-Kobe Station to Sannomiya Station and 10 min. by Port-Liner to the Shimin-Hiroba (Convention Center) Station
- ©20 min. By taxi from Shin-Kobe Station: About ¥2,500

©8 min. By Port-liner from Kobe Airport to the Shimin-Hiroba (Convention Center) Station and one minute on foot

©10 min. By taxi from Kobe Airport : About ¥1,500

#### Access from Kansai International Airport

◎70 min. By Limousine Bus to Sannnomiya Station◎30 min. By Kobe Bay Shuttle to Kobe Airport

### ●Access from Osaka (Itami) International Airport ©40 min. By Limousine Bus to Sannomiya Station