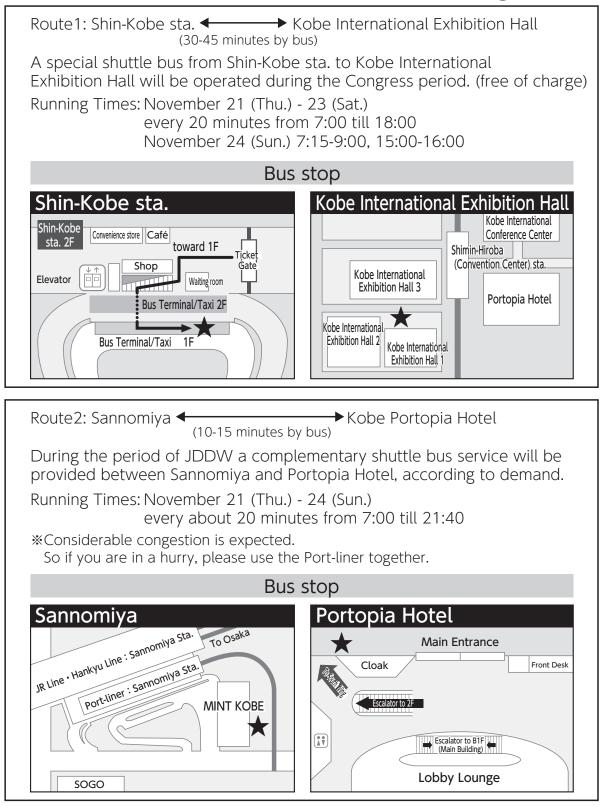

# Shuttle Bus Information (Free of Charge)

Furthermore, the regular shuttle bus is available other than the special ones. (the shuttle bus between Shin-Kobe  $\sim$  Sannomiya  $\sim$  Portopia Hotel will be operated on November 20 as well)