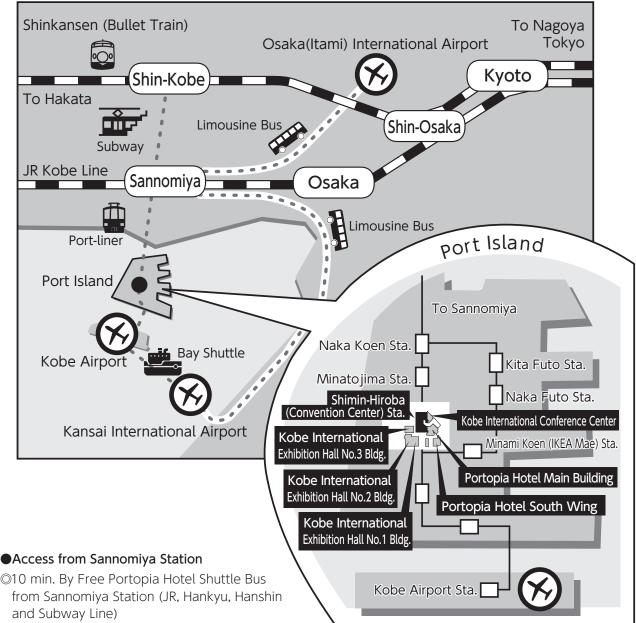

## **Access Information**

- ©10 min. By Free Portopia Hotel Shuttle Bus
- ◎10 min. By Port-liner from Sannomiya Station (JR, Hankyu, Hanshin and Subway Line) to the Shimin-Hiroba (Convention Center) Station and one minute on foot
- ©10 min. By taxi from Sannomiya Station (JR, Hankyu, Hanshin and Subway Line): About ¥1,500

#### Access from Shin-Kobe Station

- ©2 min. By Subway from Shin-Kobe Station to Sannomiya Station and 10 min. by Port-Liner to the Shimin-Hiroba (Convention Center) Station
- ©20 min. By taxi from Shin-Kobe Station: About ¥2,500

### Access from Kobe Airport

- ©8 min. By Port-liner from Kobe Airport to the Shimin-Hiroba (Convention Center) Station and one minute on foot
- ©10 min. By taxi from Kobe Airport: About ¥1,500

#### Access from Kansai International Airport

- ©70 min. By Limousine Bus to Sannnomiya Station ©30 min. By Kobe Bay Shuttle to Kobe Airport
- Access from Osaka (Itami) International Airport
- ©40 min. By Limousine Bus to Sannomiya Station