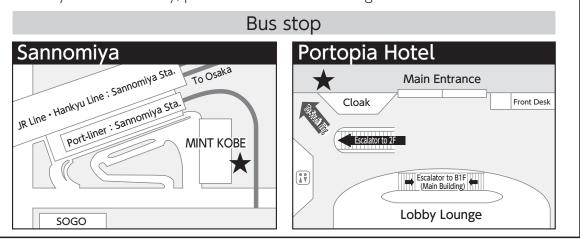

Running Times: November 1 (Thu.) - 3 (Sat.)

every 20 minutes from 7:00 till 18:00 November 4 (Sun.) 7:15-9:00, 15:40-17:00

Route2: Sannomiya 

Kobe Portopia Hotel

(10-15 minutes by bus)

During the period of JDDW a complementary shuttle bus service will be provided between Sannomiya and Portopia Hotel, according to demand.

Running Times: November 1 (Thu.) - 4 (Sun.)

every about 20 minutes from 7:00 till 21:40

\*\*Considerable congestion is expected.

So if you are in a hurry, please use the Port-liner together.

Furthermore, the regular shuttle bus is available other than the special ones. (the shuttle bus between Shin-Kobe  $\sim$  Sannomiya  $\sim$  Portopia Hotel will be operated on October 31 as well)