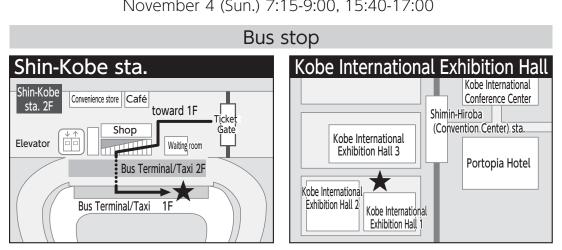

# Shuttle Bus Information (Free of Charge)

Route1: Shin-Kobe sta. ← ► Kobe International Exhibition Hall (30-45 minutes by bus)

A special shuttle bus from Shin-Kobe sta. to Kobe International Exhibition Hall will be operated during the Congress period. (free of charge)

Running Times: November 1 (Thu.) - 3 (Sat.)

every 20 minutes from 7:00 till 18:00 November 4 (Sun.) 7:15-9:00, 15:40-17:00

Route2: Sannomiya 

Kobe Portopia Hotel

(10-15 minutes by bus)

During the period of JDDW a complementary shuttle bus service will be provided between Sannomiya and Portopia Hotel, according to demand.