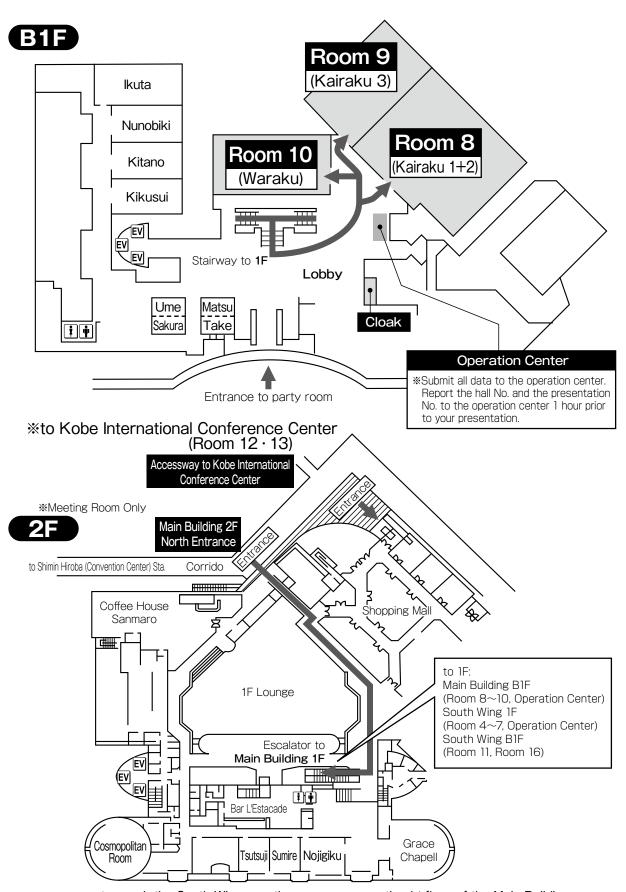

# 4. Portopia Hotel (Main Building)

to reach the South Wing, use the accessway on the 1st floor of the Main Building

### **Meeting Room Only**