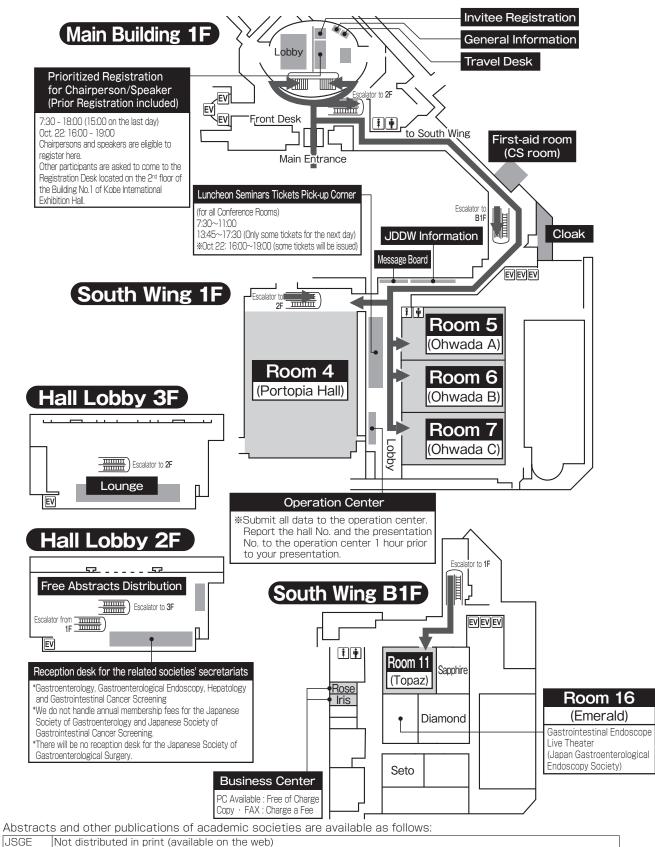

# 4. Portopia Hotel (Main Building)

to reach the South Wing, use the accessway on the 1st floor of the Main Building