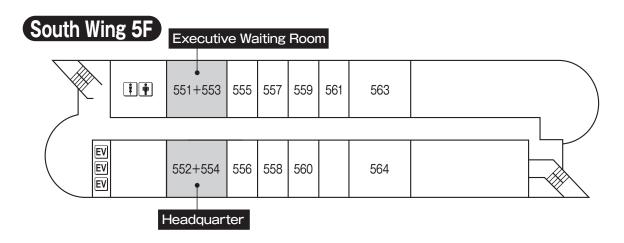

loor ("Abstract Sales Corner") (1,500 yen)     |
| JSH   | For sale at the Kobe International Exhibition Hall No.1 Building 2nd floor ("Abstract Sales Corner") (1,000 yen)     |
| JSGS  | Not issued in print (available on the web)                                                                           |
| JSGCS | Sent to members in advance, and available for free at the Portopia Hotel South Wing 2 <sup>nd</sup> floor hall lobby |

<sup>\*</sup> Sales hours: 7:30 - 17:00 (only to 12:00 on the final day, Oct. 26)

<sup>\*</sup> For inquiries about advance purchase, please contact the secretariat of the academic society.

# 4. Portopia Hotel (Main Building)



to reach the South Wing, use the accessway on the 1st floor of the Main Building

# 4. Portopia Hotel (Main Building · South Wing)



### **Meeting Room Only**

#### South Wing 16F