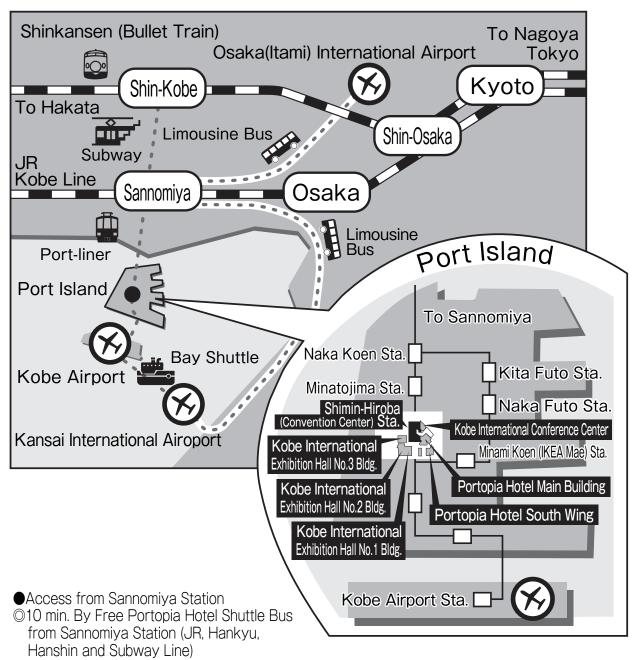

## **ACCESS INFORMATION**

- ©10 min. By Port-liner from Sannomiya Station (JR, Hankyu, Hanshin and Subway Line) to the Shimin-Hiroba Station and one minute on foot
- ◎10 min. By taxi from Sannomiya Station (JR, Hankyu, Hanshin and Subway Line): About ¥1,500
- Access from Shin-Kobe Station
- ©2 min. By Subway from Shin-Kobe Station to Sannomiya Station and 10 min. by Port-Liner to the Shimin-Hiroba Station
- ©20 min. By taxi from Shin-Kobe Station: About ¥2,500

- Access from Kobe Airport
- ©8 min. By Port-liner from Kobe Airport to the Shimin-Hiroba Station and one minute on foot
- ©10 min. By taxi from Kobe Airport : About ¥1,500
- Access from Kansai International Airport
- ©70 min. By Limousine Bus to Sannnomiya Station
- ©29 min. By Kobe Bay Shuttle to Kobe Airport
- Access from Osaka (Itami) International Airport
- ©60 min. By Limousine Bus to Sannomiya Station